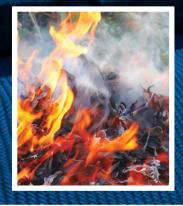

#### BE BUSHFIRE READY

Both of our aluminium products have a **fire rating of "0" for non-flammability as independently tested by the CSIRO**. Our woven mesh is also approved for bushfire areas where ember proofing is a specific requirement. The build-up of dry leaves in gutters and valleys is noted as being a potential bushfire hazard.

The installation of Ultraflow Gutter Guard helps prevent this occurring, however lower pitched roofs may find that some leaves and debris may still accumulate, especially on the valleys, therefore it is recommended that periodic inspections are performed during this instance.