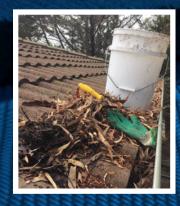

### HOW? GUTTER PROTECTION WORKS

Generally leaves and debris that have fallen on the roof, end up in the gutter. If left unattended, it cannot only become a potential fire hazard, but can also block downpipes which in turn can then lead to water spilling back over the gutter line which may cause costly repairs due to flooding.

The installation of Ultraflow Gutter Guard helps prevent this occurring, however lower pitched roofs may find that some leaves and debris may still accumulate, especially on the valleys, therefore it is recommended that periodic inspections are performed during this instance.