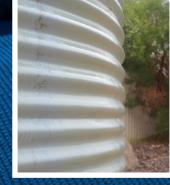

#### HARVEST CLEANER RAINWATER

Ultraflow Gutter Guard 3.5mm mesh has been tested and designed to achieve **maximum rainwater collection whilst eliminating most debris**.

Ultraflow Gutter Guard is powder coated and is drink water safe and if any fine debris enters the gutter it will be filtered out by your tank inlet.