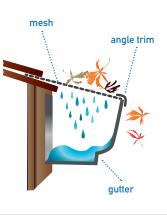

### HOW? GUTTER PROTECTION WORKS

Generally leaves and debris that have fallen on the roof, end up in the gutter. If left unattended, it cannot only become a potential fire hazard, but can also block downpipes which in turn can then lead to water spilling back over the gutter line which may cause costly repairs due to flooding.

By extending the roof line to the outer edge of the gutter, Ultraflow Gutter Guard allows leaves to be blown away by normal wind action from the mesh to the ground. Unlike some other gutter guards on the market. leaves are not trapped in the gutter but are actually suspended on the mesh. Ultraflow Gutter Guard is designed to stop leaves and debris from entering the gutter system while allowing water to filter through which is ideal for water tank collections. Also, as vermin like birds. possums and rats are unable to chew through our aluminium mesh, it is the perfect barrier to use against them entering your roof via the gutterline.

#### **NO MORE RISKY** GUTTER CLEANING

By extending the roof line to the outer edge of the gutter. Our gutter guard allows leaves to be blown away by normal wind action from the mesh to the ground.

#### Unlike some gutter guards, leaves are not trapped in the gutter but are actually suspended on the mesh screen.

Woven shaped mesh design stops leaves and debris from entering the gutter system, only allowing water to filter through. Ideal for water tank collections.