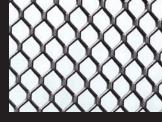

## **ALUMINIUM** GUTTER GUARD

Woven Mesh 2mm x 2mm aperture

Expanded Mesh 3mm x 4mm aperture