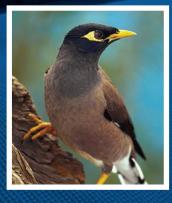

#### BIRD & VERMIN PROOFING

Pest control experts can get rid of the birds and vermin but are unable to prevent them from returning.

When correctly installed, Ultraflow Gutter Guard will **effectively prevent birds and other vermin from entering your roof via the gutter line**. It cannot be chewed or removed by birds or possums, but to ensure a completely pest free roof cavity it is recommended that all access areas including chimneys and gable ends are attended to as well.