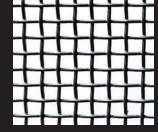

## **ALUMINIUM** GUTTER GUARD

Woven Mesh 2mm x 2mm aperture

Expanded Mesh 3mm x 4mm aperture